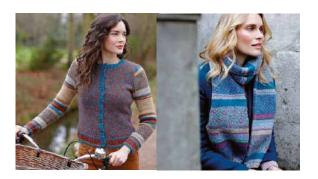

### **SIZE**

To fit bust  $81\text{-}86\ 91\text{-}97\ 102\text{-}107\ 112\text{-}117\ 122\text{-}127cm$ 32-34 36-38 40-42 44-46 48-50 in Actual bust measurement of garment 91 101 111 121 131 cm 35¾ 39¾ 43¾ 47¾ 51½ in

# Felted Tweed

| <u>Cardi</u>       | gan      |       |   |        |        |  |  |
|--------------------|----------|-------|---|--------|--------|--|--|
| A Barn Red 196     |          |       |   |        |        |  |  |
| 3                  | 3        | 3     | 4 | 4      | x 50gm |  |  |
| B Cu               | min 19   | 3     |   |        |        |  |  |
| 1                  | 1        | 1     | 1 | 1      | x 50gm |  |  |
| C Wat              | tery 152 | 2     |   |        |        |  |  |
| 2                  | 3        | 3     | 3 | 3      | x 50gm |  |  |
| D Sto              | ne 190   |       |   |        |        |  |  |
| 1                  | 1        | 1     | 1 | 1      | x 50gm |  |  |
| E Car              | bon 15   | 9     |   |        |        |  |  |
| 1                  | 1        | 1     | 1 | 1      | x 50gm |  |  |
| F Cin              | namon    | 175   |   |        |        |  |  |
| 1                  | 1        | 1     | 1 | 1      | x 50gm |  |  |
| <b>Scarf</b>       |          |       |   |        |        |  |  |
| A Aluminium 210    |          | ı 210 | 1 | x 50gr | n      |  |  |
| B Rose Quartz 206  |          |       | 2 | x 50gm |        |  |  |
| C Stone 190        |          |       | 1 | x 50gm |        |  |  |
| D Bottle Green 207 |          |       | 2 | x 50gm |        |  |  |
| E Ede              | n 209    |       | 2 | x 50gm |        |  |  |
| F Iolit            | e 208    |       | 2 | x 50gr | n      |  |  |
|                    |          |       |   |        |        |  |  |

### Cardigan

1 pair 31/4mm (no 10) (US 3) needles 1 pair 3\%mm (no 9) (US 5) needles 1 pair 4mm (no 8) (US 6) needles

# <u>Scarf</u>

Set of 4 double-pointed 31/4mm (no 10) (US 3) needles Set of 4 double-pointed 3\%mm (no 9) (US 5) needles Set of 4 double-pointed 4mm (no 8) (US 6) needles

 $\textbf{BUTTONS} - \textbf{Cardigan only} : 9 \times BN1116/25 \text{ from}$ Bedecked. Please see information page for contact details.

### **FINISHED SIZE**

Completed scarf is 20 cm (7¾ in) wide and 199.5 cm (78½ in) long.