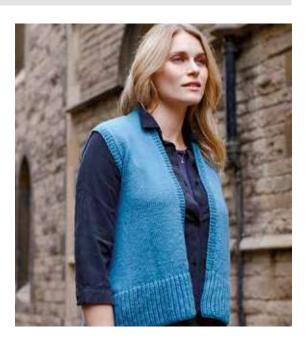

# LAING

Grace Jones

### SIZE

To fit bust 81-86 91-97 102-107 112-117 122-127 cm 32-34 36-38 40-42 44-46 48-50 in Actual bust measurement of garment 87.5 98 107.5 118 127.5 cm 34½ 38½ 42¼ 46½ 50¼ in YARN

# Alpaca Soft DK

7 8 9 9 10 x 50gm (photographed in Naples Blue 217)

## **NEEDLES**

1 pair 3¼mm (no 10) (US 3) needles 1 pair 4mm (no 8) (US 6) needles 3¼mm (no 10) (US 3) circular needle at least 100 cm long 4mm (no 8) (US 6) circular needle at least 120 cm long

### **TENSION**

22 sts and 30 rows to 10 cm measured over st st, 19 sts and 48 rows to 10 cm measured over rib patt, both using 4mm (US 6) needles.