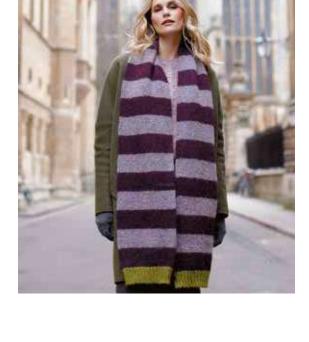

s:

# PULLMAN

Brandon Mably



## YARN Felted Tweed

| A Clay 177           | 2 x 50gm                |
|----------------------|-------------------------|
| B Avocado 161        | 2 x 50gm                |
| C Celadon 184        | $1 \times 50 \text{gm}$ |
| D Scree 165          | $2 \times 50 \text{gm}$ |
| E Vaseline Green 204 | 1 x 50gm                |
| F Electric Green 203 | 1 x 50gm                |
| G Cinnamon 175       | 1 x 50gm                |

## **NEEDLES**

1 pair 3¼mm (no 10) (US 3) needles 1 pair 4mm (no 8) (US 6) needles

## **TENSION**

 $22~\rm sts$  and  $30~\rm rows$  to  $10~\rm cm$  measured over st st using 4mm (US 6) needles.

# FINISHED SIZE

Completed wrap is  $48.5~\mathrm{cm}$  (19 in) wide and  $219~\mathrm{cm}$  (86¼ in) long.

## HUGHES

Martin Storey





### **YARN**

### Felted Tweed and Kidsilk Haze

A FTwd Bilberry 151 4 x 50gm B KSH Blackcurrant 641 2 x 25gm C FTwd Amethyst 192 4 x 50gm D KSH Shadow 653 2 x 25gm E FTwd Avocado 161 x 50gm 1 F KSH Jelly 597 x 25gm

### **NEEDLES**

31/4mm (no 10) (US 3) circular needle no more than 40 cm long

4mm (no 8) (US 6) circular needle no more than 40 cm long

### **TENSION**

20 sts and 28 rounds to 10 cm measured over st st using 4mm (US 6) needles and one strand each of Felted Tweed and Kidsilk Haze held together.

### **FINISHED SIZE**

Completed scarf is 25 cm (93/4 in) wide and 219 cm (861/4 in) long.

# HOLTBY Annika Andrea Wolke

0 0



### **SIZE**

To fit bust/chest 81–86 91–97 102–107 112–117 122–127 132–137 cm 32-34 36-38 40-42 44-46 48-50 52-54 in Actual bust/chest measurement of g