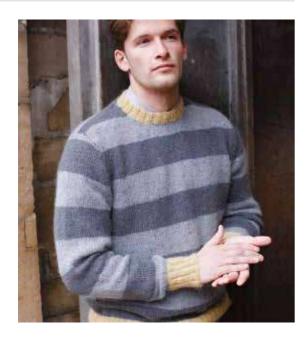

HADDON

Lisa Richardson





### SIZE

To fit bust 81-86 91-97 102-107 112-117 122-127 cm 32-34 36-38 40-42 44-46 48-50 in Actual bust measurement of garment 92 101 112 121 132 cm 36¼ 39¾ 44 47¾ 52 in

### YARN

# Felted Tweed and Kidsilk Haze

FTwd Aluminium 210

| 6     | 6        | 7     | 8 | 9 | x 50gm |
|-------|----------|-------|---|---|--------|
| KSH I | Majestio | : 589 |   |   |        |
| 4     | 4        | 5     | 6 | 6 | x 25gm |

## **NEEDLES**

1 pair 4½mm (no 7) (US 7) needles 1 pair 5mm (no 6) (US 8) needles 4½mm (no 7) (US 7) circular needle no more than 50 cm long

# TENSION

18 sts and 26 rows to 10 cm measured over st st using 5mm (US 8) needles and one strand each of Felted Tweed and Kidsilk Haze held together.

# $M \; I \; L \; L \; E \; T \; T$

Martin Storey





### SIZE

To fit bust/chest
81-86 91-97 102-107 112-117 122-127 132-137 cm
32-34 36-38 40-42 44-46 48-50 52-54 in
Actual bust/chest measurement of garment
92 102 112 122 132 142 cm
36¼ 40¼ 44 48 52 56 in

### YARN

## Felted Tweed and Kidsilk Haze

| A FTwd Carbon 159  |                                                            |                                                                      |                                                                                         |                                                                                                         |                                                                                                            |  |  |
|--------------------|------------------------------------------------------------|