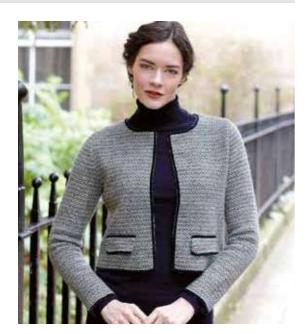

## ALDERMAN

Georgia Farrell

### **SIZE**

To fit bust 81–86 91–97 102–107 112–117 122–127 cm 32-34 36-38 40-42 44-46 48-50 in Actual bust measurement of garment 92 101.5 112.5 122 131 cm 36¼ 40 44¼ 48 51½ in YARN

# Felted Tweed

A Alabaster 197 6 6 7 8 x 50gm B Cinnamon 175
1 2 2 2 2 x 50gm C Seafarer 170 2 2 2 x 50gm 1

## **NEEDLES**

1 pair 31/4mm (no 10) (US 3) needles 1 pair 3¾mm (no 9) (US 5) needles

### **TENSION**

21% sts and 38 rows to 10~cm measured over patt using 3¾mm (US 5) needles.