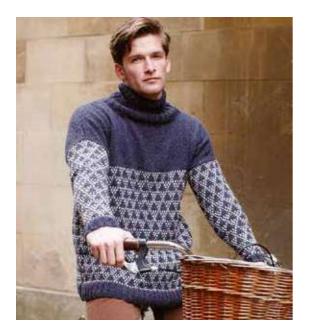

## HUXLEY

Lisa Richardson

### SIZE

To fit bust/chest
81-86 91-97 102-107 112-117 122-127 132-137 cm
32-34 36-38 40-42 44-46 48-50 52-54 in
Actual bust/chest measurement of garment
99 108 119 128 139 148 cm
39 42½ 46¾ 50½ 54¾ 58¼ in

## Felted Tweed and Kidsilk Haze

FTwd Cinnamon 175

| 6   | 7    | 7   | 8 | 9 | 9 | x 50gm |
|-----|------|-----|---|---|---|--------|
| KSH | Bark | 674 |   |   |   |        |
| 5   | 5    | 6   | 6 | 7 | 7 | x 25gm |

## **NEEDLES**

1 pair 4½mm (no 7) (US 7) needles 1 pair 5mm (no 6) (US 8) needles

## **TENSION**

18 sts and 26 rows to 10 cm measured over st st using 5mm (US 8) needles and one strand each of Felted Tweed and Kidsilk Haze held together.