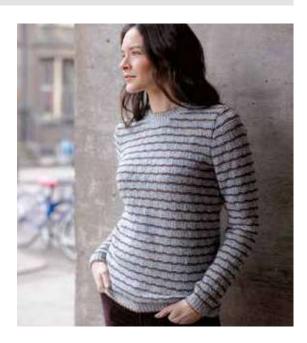

## ALDERMAN

Georgia Farrell

### **SIZE**

To fit bust 81–86 91–97 102–107 112–117 122–127 cm 32-34 36-38 40-42 44-46 48-50 in Actual bust measurement of garment 92 101.5 112.5 122 131 cm 36¼ 40 44¼ 48 51½ in YARN

# Felted Tweed

A Alabaster 197 6 6 7 8 x 50gm B Cinnamon 175
1 2 2 2 2 x 50gm C Seafarer 170 2 2 2 x 50gm 1

## **NEEDLES**

1 pair 31/4mm (no 10) (US 3) needles 1 pair 3¾mm (no 9) (US 5) needles

### **TENSION**

21% sts and 38 rows to 10~cm measured over patt using 3¾mm (US 5) needles.