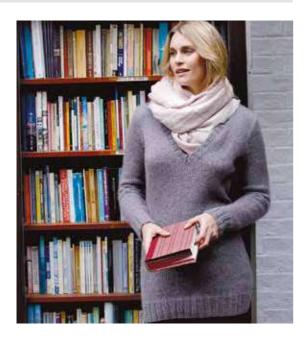

d on the information page and repeating the 16 row patt

## HUXLEY

Lisa Richardson





### SIZE

To fit bust/chest
81-86 91-97 102-107 112-117 122-127 132-137 cm
32-34 36-38 40-42 44-46 48-50 52-54 in
Actual bust/chest measurement of garment
99 108 119 128 139 148 cm
39 42½ 46¾ 50½ 54¾ 58¼ in

## YARN

## Felted Tweed and Kidsilk Haze

FTwd Cinnamon 175

| 6   | 7    | 7   | 8 | 9 | 9 | x 50gm |
|-----|------|-----|---|---|---|--------|
| KSH | Bark | 674 |   |   |   |        |
| 5   | 5    | 6   | 6 | 7 | 7 | x 25gm |

## **NEEDLES**

1 pair 4½mm (no 7) (US 7) needles 1 pair 5mm (no 6) (US 8) needles

## **TENSION**

18 sts and 26 rows to 10 cm measured over st st using 5mm (US 8) needles and one strand each of Felted Tweed and Kidsilk Haze held together.

## HADDON

Lisa Richardson





### SIZE

To fit bust 81-86 91-97 102-107 112-117 122-127 cm 32-34 36-38 40-42 44-46 48-50 in Actual bust measurement of garment 92 101 112 121 132 cm 36¼ 39¾ 44 47¾ 52 in

### YARN

# Felted Tweed and Kidsilk Haze

FTwd Aluminium 210

| 6     | 6        | 7     | 8 | 9 | x 50gm |
|-------|----------|-------|---|---|--------|
| KSH I | Majestio | : 589 |   |   |        |
| 4     | 4        | 5     | 6 | 6 | x 25gm |

## **NEEDLES**

1 pair 4½mm (no 7) (US 7) needles 1 pair 5mm (no 6) (US 8) needles 4½mm (no 7) (US 7) circular needle no more than 50 cm long

# TENSION

18 sts and 26 rows to 10 cm measured over st st using 5mm (US 8) needles and one strand each of Felted Tweed and Kidsilk Haze held together.

# $M \; I \; L \; L \; E \; T \; T$

Martin Storey





### SIZE

To fit bust/che