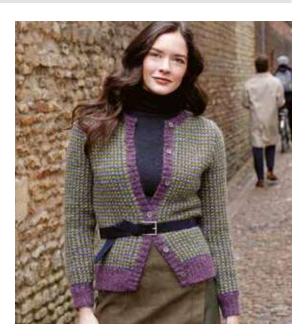

## RATTIGAN

Georgia Farrell

### **SIZE**

To fit bust 81-86 91-97 102-107 112-117 122-127 cm 32-34 36-38 40-42 44-46 48-50 in Actual bust measurement of garment 100.5 109.5 120 130.5 139.5 cm 39½ 43 47¼ 51½ 55 in YARN Felted Tweed

A Clay 177

7 8 9 10 11 x 50gm B Lotus Leaf 205 3 3 3 4 4 x 50gm

# **NEEDLES**

1 pair 3¼mm (no 10) (US 3) needles 1 pair 3¾mm (no 9) (US 5) needles

**BUTTONS** –  $6 \times BN1562/20$  from Bedecked. Please see information page for contact details.

## **TENSION**

22½ sts and 34 rows to 10 cm measured over main patt, 24 sts and 30 rows to 10 cm measured over pocket patt, both using 3¾mm (US 5) needles.