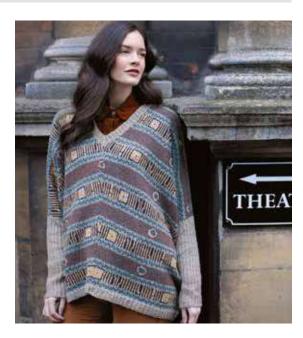

## GOLDING

Martin Storey

### **SIZE**

To fit bust
81-86 91-97 102-107 112-117 122-127 cm
32-34 36-38 40-42 44-46 48-50 in
Actual bust measurement of garment
87 96.5 106 115.5 127 cm
34¼ 38 41¾ 45½ 50 in

YARN

## Felted Tweed and Kidsilk Haze

| A FTv               | A FTwd Carbon 159  |          |   |   |        |  |  |
|---------------------|--------------------|----------|---|---|--------|--|--|
| 3                   | 3                  | 4        | 4 | 4 | x 50gm |  |  |
| B KSF               | I Smo              | ke 605   |   |   |        |  |  |
| 2                   | 2                  | 2        | 2 | 2 | x 25gm |  |  |
| C FTv               | vd Gra             | nite 191 |   |   |        |  |  |
| 2                   | 2                  | 2        | 2 | 2 | x 50gm |  |  |
| D KSI               | H Steel            | l 664    |   |   |        |  |  |
| 1                   | 1                  | 1        | 1 | 1 | x 25gm |  |  |
| E FTw               | d Avo              | cado 161 |   |   |        |  |  |
| 2                   | 2                  | 2        | 2 | 2 | x 50gm |  |  |
| F KSF               | I Jelly            | 597      |   |   |        |  |  |
| 1                   | 1                  | 1        | 1 | 1 | x 25gm |  |  |
| G FTwd Bilberry 151 |                    |          |   |   |        |  |  |
| 2                   | 2                  | 2        | 2 | 2 | x 50gm |  |  |
| H KS                | H KSH Dewberry 600 |          |   |   |        |  |  |
| 1                   | 1                  | 1        | 1 | 1 | x 25gm |  |  |
|                     |                    |          |   |   |        |  |  |

# NEEDLES

1 pair 3¼mm (no 10) (US 3) needles 1 pair 3¾mm (no 9) (US 5) needles

**BUTTONS** – 6 x BN1365/30 from Bedecked. Please see information page for contact details.

## **TENSION**

17 sts and 39 rows to 10 cm measured over patt using 3\%mm (US 5) needles and one strand each of Felted Tweed and Kidsilk Haze held together.