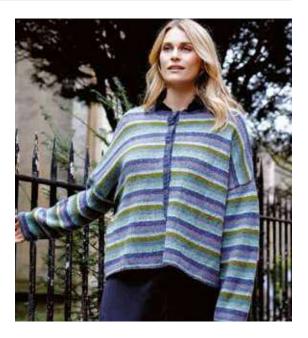

### **SIZE**

To fit bust  $81\text{-}86\ 91\text{-}97\ 102\text{-}107\ 112\text{-}117\ 122\text{-}127cm$ 32-34 36-38 40-42 44-46 48-50 in Actual bust measurement of garment 91 101 111 121 131 cm 35¾ 39¾ 43¾ 47¾ 51½ in

# **YARN**

# Felted Tweed

| <u>Cardi</u>       | gan      |       |   |        |        |  |  |
|--------------------|----------|-------|---|--------|--------|--|--|
| A Barn Red 196     |          |       |   |        |        |  |  |
| 3                  | 3        | 3     | 4 | 4      | x 50gm |  |  |
| B Cu               | min 19   | 3     |   |        |        |  |  |
| 1                  | 1        | 1     | 1 | 1      | x 50gm |  |  |
| C Wat              | tery 152 | 2     |   |        |        |  |  |
| 2                  | 3        | 3     | 3 | 3      | x 50gm |  |  |
| D Sto              | ne 190   |       |   |        |        |  |  |
| 1                  | 1        | 1     | 1 | 1      | x 50gm |  |  |
| E Car              | bon 15   | 9     |   |        |        |  |  |
| 1                  | 1        | 1     | 1 | 1      | x 50gm |  |  |
| F Cin              | namon    | 175   |   |        |        |  |  |
| 1                  | 1        | 1     | 1 | 1      | x 50gm |  |  |
| <b>Scarf</b>       |          |       |   |        |        |  |  |
| A Aluminium 210    |          | ı 210 | 1 | x 50gr | n      |  |  |
| B Rose Quartz 206  |          |       | 2 | x 50gm |        |  |  |
| C Stone 190        |          |       | 1 | x 50gm |        |  |  |
| D Bottle Green 207 |          |       | 2 | x 50gm |        |  |  |
| E Ede              | n 209    |       | 2 | x 50gm |        |  |  |
| F Iolit            | e 208    |       | 2 | x 50gr | n      |  |  |
|                    |          |       |   |        |        |  |  |

## **NEEDLES**

### Cardigan

1 pair 31/4mm (no 10) (US 3) needles 1 pair 3\%mm (no 9) (US 5) needles 1 pair 4mm (no 8) (US 6) needles

# <u>Scarf</u>

Set of 4 double-pointed 31/4mm (no 10) (US 3) needles Set of 4 double-pointed 3\%mm (no 9) (US 5) needles Set of 4 double-pointed 4mm (no 8) (US 6) needles

 $\textbf{BUTTONS} - \textbf{Cardigan only} : 9 \times BN1116/25 \text{ from}$ Bedecked. Please see information page for contact details.

24 sts and 32 rows to 10 cm measured over plain st st using 3\mathcal{4}mm (US 5) needles. 24 sts and 26 rows to 10 cm measured over patterned st st using 4mm (US 6) needles.