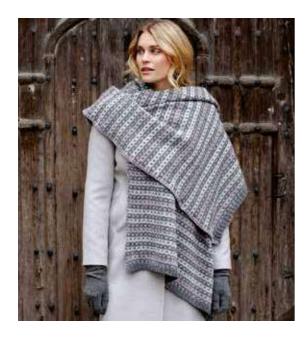

1 pair 4mm (no 8) (US 6) needles

### **ENSION**

20 sts and 28 rows to 10 cm measured over st st using 4mm (US 6) needles and one strand each of Felted Tweed and Kidsilk Haze held together.

# WOLLSTONECRAFT

Lisa Richardson





### SIZE

To fit bust
81-86 91-97 102-107 112-117 122-127 cm
32-34 36-38 40-42 44-46 48-50 in
Actual bust measurement of garment
173 185 195.5 208 216.5 cm
68 72<sup>3</sup>/<sub>4</sub> 77 82 85<sup>3</sup>/<sub>4</sub> in

## YARN

## Alpaca Soft DK

12 13 14 16 17 x 50gm (photographed in Green Teal 213)

### **NEEDLES**

1 pair 3¼mm (no 10) (US 3) needles 1 pair 4mm (no 8) (US 6) needles

## **TENSION**

23 sts and 30 rows to 10 cm measured over patt, 22 sts and 30 rows to 10 cm measured over st st, both using 4mm (US 6) needles.

## ACHEBE

Martin Storey





## YARN

# Alpaca Soft DK

| A | Charcoal  | 211 | 9 | x 50gm |
|---|-----------|-----|---|--------|
| В | Rainy Day | 210 | 7 | x 50gm |
| C | Enchanted | 209 | 3 | x 50em |

### **NEEDLES**

1 pair 3¾mm (no 9) (US 5) needles

## **TENSION**

24 sts and 37 rows to 10~cm measured over patt using 3% mm (US 5) needles.

# FINISHED SIZE

Completed wrap is 71.5 cm (28½ in) wide and 203.5 cm (80 in) long.

**Pattern note:** All slipped sts should be slipped purlwise with yarn held at **WS** of work – this is back of work on RS rows, and front of work on WS rows.

## LARKIN

Lisa Richardson

• •



## SIZE

To fit bust
81-86 91-97 102-107 112-117 122-127 cm
32-34 36-38 40-42 44-46 48-50 in
Actual bust measurement of garment
89.5 100 110.5 120.5 129.5 cm
35¼ 39¼ 43½ 47½ 51 in

## YARN

# Felted