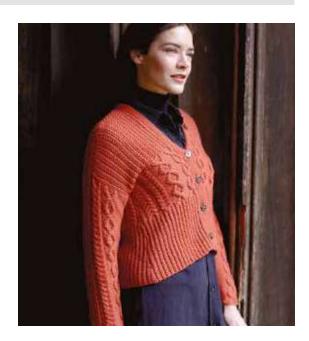

## ALDERMAN

Georgia Farrell

### **SIZE**

To fit bust 81–86 91–97 102–107 112–117 122–127 cm 32-34 36-38 40-42 44-46 48-50 in Actual bust measurement of garment 92 101.5 112.5 122 131 cm 36¼ 40 44¼ 48 51½ in YARN

# Felted Tweed

A Alabaster 197 6 6 7 8 x 50gm B Cinnamon 175
1 2 2 2 2 x 50gm C Seafarer 170 2 2 2 x 50gm 1

## **NEEDLES**

1 pair 31/4mm (no 10) (US 3) needles 1 pair 3¾mm (no 9) (US 5) needles

### **TENSION**

21% sts and 38 rows to 10~cm measured over patt using 3¾mm (US 5) needles.