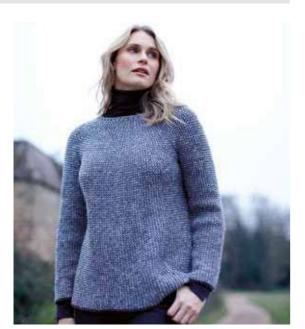

## GOLDING

Martin Storey

### **SIZE**

To fit bust
81-86 91-97 102-107 112-117 122-127 cm
32-34 36-38 40-42 44-46 48-50 in
Actual bust measurement of garment
87 96.5 106 115.5 127 cm
34¼ 38 41¾ 45½ 50 in

YARN

## Felted Tweed and Kidsilk Haze

| A FTv               | A FTwd Carbon 159  |          |   |   |        |  |  |
|---------------------|--------------------|----------|---|---|--------|--|--|
| 3                   | 3                  | 4        | 4 | 4 | x 50gm |  |  |
| B KSF               | I Smo              | ke 605   |   |   |        |  |  |
| 2                   | 2                  | 2        | 2 | 2 | x 25gm |  |  |
| C FTv               | vd Gra             | nite 191 |   |   |        |  |  |
| 2                   | 2                  | 2        | 2 | 2 | x 50gm |  |  |
| D KSI               | H Steel            | l 664    |   |   |        |  |  |
| 1                   | 1                  | 1        | 1 | 1 | x 25gm |  |  |
| E FTw               | d Avo              | cado 161 |   |   |        |  |  |
| 2                   | 2                  | 2        | 2 | 2 | x 50gm |  |  |
| F KSF               | I Jelly            | 597      |   |   |        |  |  |
| 1                   | 1                  | 1        | 1 | 1 | x 25gm |  |  |
| G FTwd Bilberry 151 |                    |          |   |   |        |  |  |
| 2                   | 2                  | 2        | 2 | 2 | x 50gm |  |  |
| H KS                | H KSH Dewberry 600 |          |   |   |        |  |  |
| 1                   | 1                  | 1        | 1 | 1 | x 25gm |  |  |
|                     |                    |          |   |   |        |  |  |

# NEEDLES

1 pair 3¼mm (no 10) (US 3) needles 1 pair 3¾mm (no 9) (US 5) needles

**BUTTONS** – 6 x BN1365/30 from Bedecked. Please see information page for contact details.

## **TENSION**

17 sts and 39 rows to 10 cm measured over patt using 3\%mm (US 5) needles and one strand each of Felted Tweed and Kidsilk Haze held together.