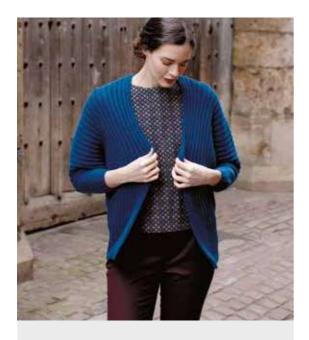

|  |  |
|                    | 4<br>SH Sm<br>3<br>SWd G<br>3<br>SH Ste<br>3<br>SWd M<br>2 | 4 4 SH Smoke 609 3 3 Fwd Granite 1 3 3 SH Steel 664 3 4 wd Mineral 1 | 4 4 4 SH Smoke 605 3 3 4 Fwd Granite 191 3 3 3 SH Steel 664 3 4 4 Fwd Mineral 181 2 2 2 | 4 4 4 4 4 5H Smoke 605 3 3 4 4 4 5Wd Granite 191 3 3 3 4 5H Steel 664 3 4 4 4 5Wd Mineral 181 2 2 2 2 2 | 4 4 4 4 5 SH Smoke 605 3 3 4 4 4 SWd Granite 191 3 3 3 4 4 SH Steel 664 3 4 4 4 Wd Mineral 181 2 2 2 2 2 2 |  |  |

### **NEEDLES**

1 pair 3¼mm (no 10) (US 3) needles 1 pair 4mm (no 8) (US 6) needles

### **ENSION**

20 sts and 28 rows to 10 cm measured over st st using 4mm (US 6) needles and one strand each of Felted Tweed and Kidsilk Haze held together.

# WOLLSTONECRAFT

Lisa Richardson





### SIZE

To fit bust
81-86 91-97 102-107 112-117 122-127 cm
32-34 36-38 40-42 44-46 48-50 in
Actual bust measurement of garment
173 185 195.5 208 216.5 cm
68 72<sup>3</sup>/<sub>4</sub> 77 82 85<sup>3</sup>/<sub>4</sub> in

## YARN

## Alpaca Soft DK

12 13 14 16 17 x 50gm (photographed in Green Teal 213)

### **NEEDLES**

1 pair 3¼mm (no 10) (US 3) needles 1 pair 4mm (no 8) (US 6) needles

## **TENSION**

23 sts and 30 rows to 10 cm measured over patt, 22 sts and 30 rows to 10 cm measured over st st, both using 4mm (US 6) needles.

## ACHEBE

Martin Storey





## YARN

# Alpaca Soft DK

| A | Charcoal  | 211 | 9 | x 50gm |
|---|-----------|-----|---|--------|
| В | Rainy Day | 210 | 7 | x 50gm |
| C | Enchanted | 209 | 3 | x 50em |

### **NEEDLES**

1 pair 3¾mm (no 9) (US 5) needles