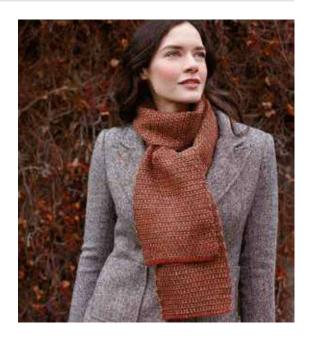

# BRITTAIN

Lisa Richardson

### Felted Tweed

| A Ginger154    | 1 | x 50gm |
|----------------|---|--------|
| B Treacle145   | 1 | x 50gm |
| C Cinnamon 175 | 1 | x 50gm |
| D Barn Red 196 | 1 | x 50gm |
| E Cumin 193    | 1 | x 50gm |

# **NEEDLES**

1 pair 3¾mm (no 9) (US 5) needles

# TENSION

 $27~\rm sts$  and  $48~\rm rows$  to  $10~\rm cm$  measured over patt using  $3\% \rm mm$  (US 5) needles.

# FINISHED SIZE

Completed scarf is 19 cm (7½ in) wide and 180 cm (70¾ in) long.