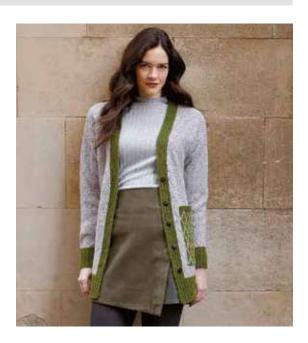

## GOLDING

Martin Storey

### **SIZE**

To fit bust
81-86 91-97 102-107 112-117 122-127 cm
32-34 36-38 40-42 44-46 48-50 in
Actual bust measurement of garment
87 96.5 106 115.5 127 cm
34¼ 38 41¾ 45½ 50 in

YARN

## Felted Tweed and Kidsilk Haze

| A FTv               | A FTwd Carbon 159  |          |   |   |        |  |  |
|---------------------|--------------------|----------|---|---|--------|--|--|
| 3                   | 3                  | 4        | 4 | 4 | x 50gm |  |  |
| B KSF               | I Smo              | ke 605   |   |   |        |  |  |
| 2                   | 2                  | 2        | 2 | 2 | x 25gm |  |  |
| C FTv               | vd Gra             | nite 191 |   |   |        |  |  |
| 2                   | 2                  | 2        | 2 | 2 | x 50gm |  |  |
| D KSI               | H Steel            | l 664    |   |   |        |  |  |
| 1                   | 1                  | 1        | 1 | 1 | x 25gm |  |  |
| E FTw               | d Avo              | cado 161 |   |   |        |  |  |
| 2                   | 2                  | 2        | 2 | 2 | x 50gm |  |  |
| F KSF               | I Jelly            | 597      |   |   |        |  |  |
| 1                   | 1                  | 1        | 1 | 1 | x 25gm |  |  |
| G FTwd Bilberry 151 |                    |          |   |   |        |  |  |
| 2                   | 2                  | 2        | 2 | 2 | x 50gm |  |  |
| H KS                | H KSH Dewberry 600 |          |   |   |        |  |  |
| 1                   | 1                  | 1        | 1 | 1 | x 25gm |  |  |
|                     |                    |          |   |   |        |  |  |

# NEEDLES

1 pair 3¼mm (no 10) (US 3) needles 1 pair 3¾mm (no 9) (US 5) needles

**BUTTONS** – 6 x BN1365/30 from Bedecked. Please see information page for contact details.

## **TENSION**

17 sts and 39 rows to 10 cm measured over patt using 3\%mm (US 5) needles and one strand each of Felted Tweed and Kidsilk Haze held together.