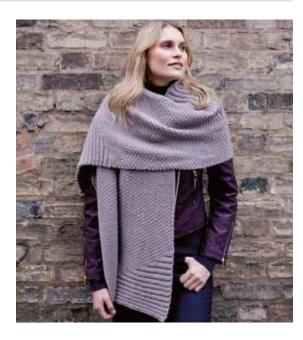

# FOUCAULT

Lisa Richardson

## YARN Alpaca Soft DK

14 x 50gm (photographed in Trench Coat 202)

# **NEEDLES**

1 pair 4mm (no 8) (US 6) needles

## **TENSION**

22 sts and 36 rows to 10 cm measured over patt using 4mm (US 6) needles.

# FINISHED SIZE

Completed shawl is 55 cm (21% in) wide and 200 cm (78% in) long.